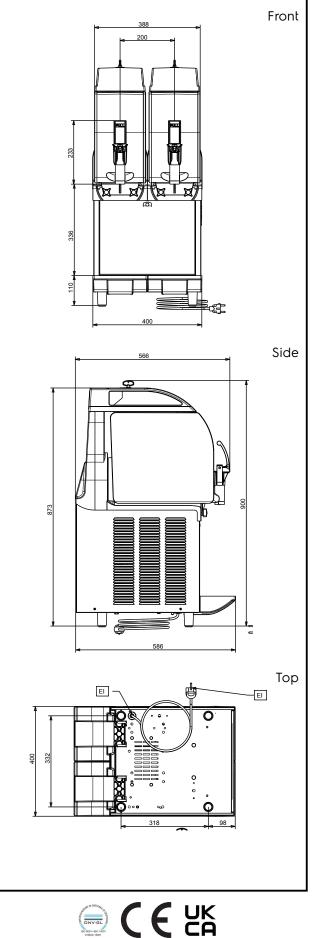

# Frozen Frozen granita dispenser with 2 bowls, electronic control, UV light

| Electric                                                                                                  |                                     |  |
|-----------------------------------------------------------------------------------------------------------|-------------------------------------|--|
| Supply voltage:<br>562536 (IPRO2EUVR290)<br>Electrical power max.:                                        | 220-240 V/1 ph/50 Hz<br>0.76 kW     |  |
| Key Information:                                                                                          |                                     |  |
| External dimensions, Width:<br>External dimensions, Depth:<br>External dimensions, Height:<br>Net weight: | 400 mm<br>580 mm<br>870 mm<br>60 kg |  |
| Sustainability                                                                                            |                                     |  |
| Refrigerant type:                                                                                         | R290                                |  |