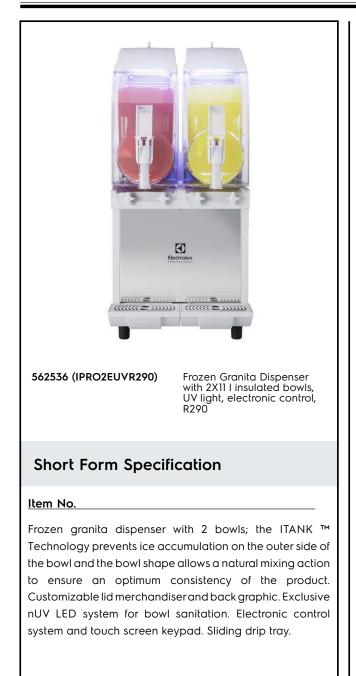

Frozen Frozen granita dispenser with 2 bowls, electronic control, UV light

| ITEM #  |  |
|---------|--|
| MODEL # |  |
| NAME #  |  |
| SIS #   |  |
| AIA #   |  |

## **Main Features**

- Ideal for the production of slush.
- The ITANK <sup>™</sup> Technology prevents ice accumulation on the outer side of the bowl, reducing condensation and increasing the cooling power of the machine.
- Bowl shape allows a natural mixing action to ensure an optimum consistency of the product.
- Customizable lid merchandiser and back graphic.
- Daily and weekly machine programming functionality.
- The insulated tank guarantees higher cooling efficiency and lower effect of the external temperature on product's preparation and maintenance time reducing condense and draining; it is the best solution in hot climate conditions.
- Exclusive nUV LED system for bowl sanitation.

## Construction

- Electronic control system and touch screen keypad.
- Sliding drip tray.